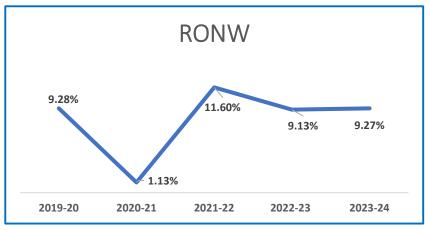

ium wheels
- > Earthmoving & Tractor wheels
- Hydraulic cylinders
- CV business



During FY 24 debt has declined by Rs 47 crs



If we include discounting limits, it has declined from 4.73 times in FY23 to 3.94 times in FY24



Debt equity has dropped further in FY24



Free Cash Flow (FCF) positive in FY24

- Grow exports across automotive wheels, construction equipment and wind turbine sectors
- Ramp-up cast aluminium wheel business
- Ramp-up the new facility for machining of large castings
- Grow the fabrication & hydraulic cylinder business
- Working capital optimization and cash flow management
- Fund capex predominantly thro accruals and holding the debt at current levels
- Cost optimization, with a thrust on profitability

These actions are expected to improve the ROCE and RONW





# Thank you