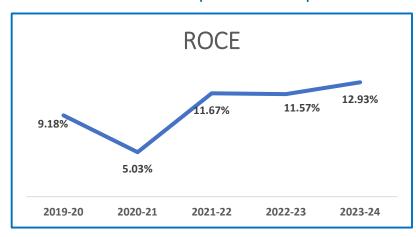

inium wheels
- > Earthmoving & Tractor wheels
- Hydraulic cylinders
- CV business



During FY 24 debt has declined by Rs 47 crs



If we include discounting limits, it has declined from 4.73 times in FY23 to 3.94 times in FY24



Debt equity has dropped further in FY24



Free Cash Flow (FCF) positive in FY24

- Grow exports across automotive wheels, construction equipment and wind turbine sectors
- Ramp-up cast aluminium wheel business
- Ramp-up the new facility for machining of large castings
- Grow the fabrication & hydraulic cylinder business
- Working capital optimization and cash flow management
- Fund capex predominantly thro accruals and holding the debt at current levels
- Cost optimization, with a thrust on profitability

These actions are expected to improve the ROCE and RONW





# Thank you