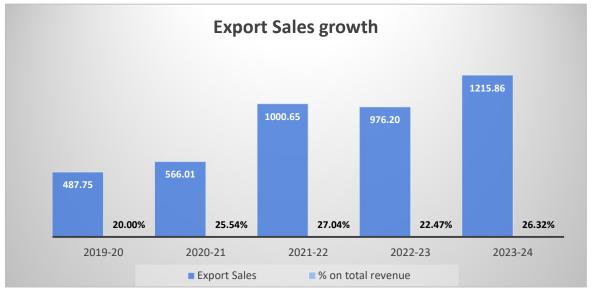

#### Values in INR Cr

Capex Values in INR Cr

In FY25, we are planning for a Capex outlay of little more than Rs.200 Crs.

The broad capex outlays are relating to

- Energy products machining
- Cast aluminium wheels
- > Earthmoving & Tractor wheels
- Hydraulic cylinders
- CV business