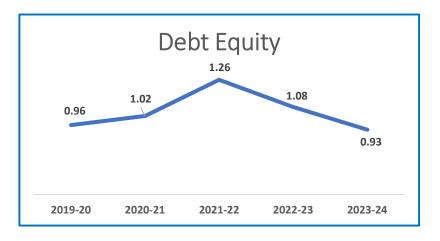

During FY 24 debt has declined by Rs 47 crs

If we include discounting limits, it has declined from 4.73 times in FY23 to 3.94 times in FY24

Debt equity has dropped further in FY24

Free Cash Flow (FCF) positive in FY24