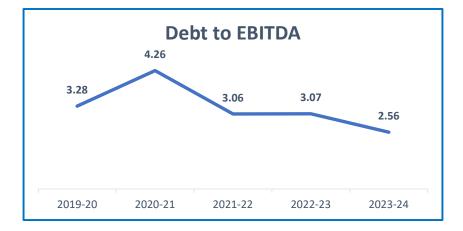

During FY 24 debt has declined by Rs 47 crs

If we include discounting limits, it has declined from 4.73 times in FY23 to 3.94 times in FY24

Debt equity has dropped further in FY24

Free Cash Flow (FCF) positive in FY24