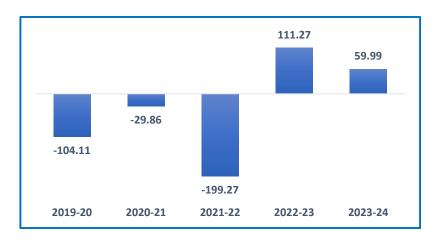

During FY 24 debt has declined by Rs 47 crs

If we include discounting limits, it has declined from 4.73 times in FY23 to 3.94 times in FY24

Debt equity has dropped further in FY24

Free Cash Flow (FCF) positive in FY24