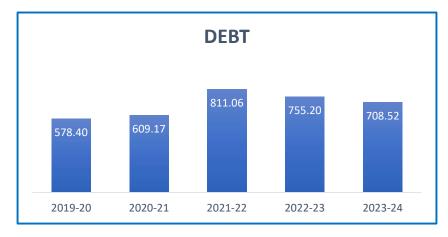

During FY 24 debt has declined by Rs 47 crs

If we include discounting limits, it has declined from 4.73 times in FY23 to 3.94 times in FY24

Debt equity has dropped further in FY24

Free Cash Flow (FCF) positive in FY24