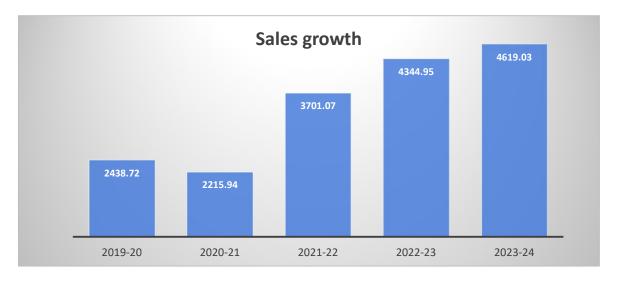

#### Values in INR Cr

- Grow exports across automotive wheels, construction equipment and wind turbine sectors
- Ramp-up cast aluminium wheel business
- Ramp-up the new facility for machining of large castings
- Grow the fabrication & hydraulic cylinder business
- Working capital optimization and cash flow management
- Fund capex predominantly thro accruals and holding the debt at current levels
- Cost optimization, with a thrust on profitability