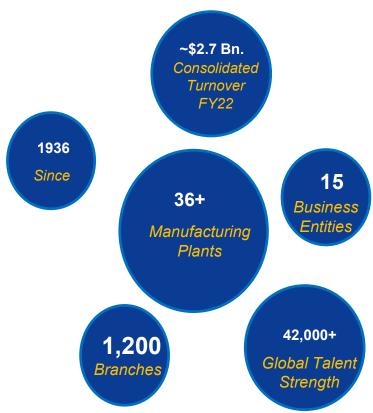

# TSF Group Overview

- Companies part of the T S Santhanam family with lineage from the erstwhile TVS Group
- Diversified portfolio across Auto components, Dealerships & Distribution and Financial services
- Global supply chain partner with strong relationships across North America, Europe and Asia Pacific regions
- Successful Long-Term Partnerships with global companies
- Strong Customer Connect and Focus
- Core beliefs Long-term business outlook, Corporate Governance & Sustainability

## Promoters & Value system of TSF

- Wheels India Limited (WIL) is part of the TSF Group and was established in 1960
- WIL is a listed Company, wherein Promoters hold 58.31 % of the equity capital.
- Value systems of WIL are Relationships, Integrity, Customer Centricity and Excellence.