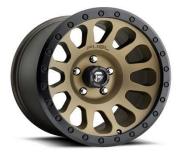

# Manufacturing Capability

Car / UV

Passenger Car / UV

**Wire Wheels** 

Commercial Vehicle

CV – Tube type

**CV** - Tubeless

Aluminium Wheels